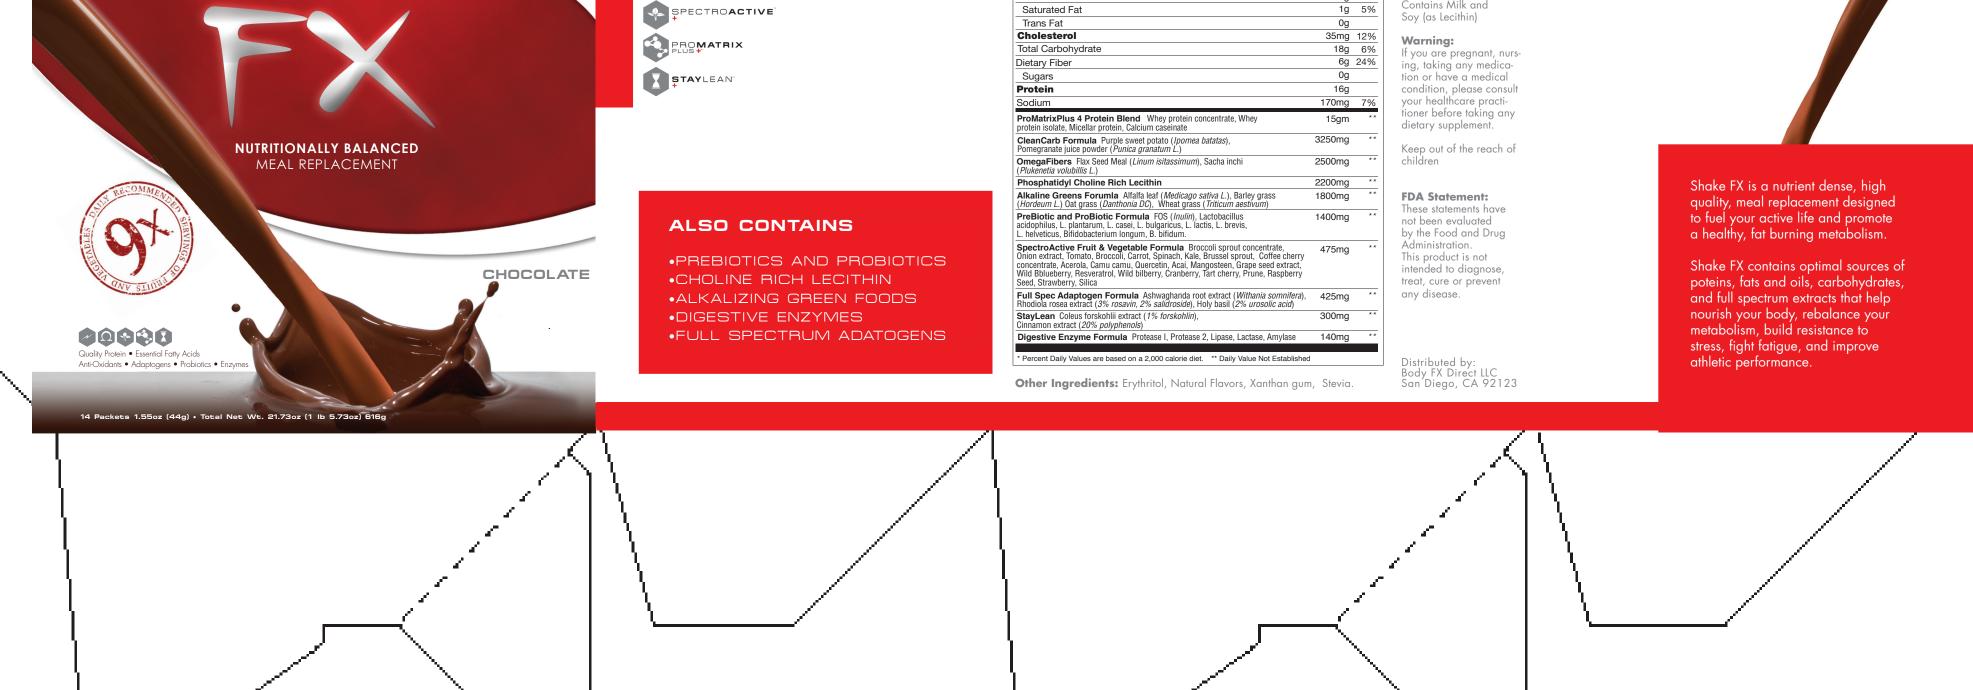

## **Supplement Facts**

CLEANCARE

OMEGAFIBERS"

Serving Size 1 Packet (44g) Servings Per Container 14

Amount/Serving % DV\* Calories 140 Calories from Fat 35 **Total Fat** Saturated Fat 1g 5% Trans Fat 0g Cholesterol Total Carbohydrate Dietary Fiber Sugars 0g Protein 16g Sodium ProMatrixPlus 4 Protein Blend Whey protein concentrate, Whey protein isolate, Micellar protein, Calcium caseinate 15gm 3250mg **CleanCarb Formula** Purple sweet potato (*Ipomea batatas*), Pomegranate juice powder (*Punica granatum L.*) OmegaFibers Flax Seed Meal (*Linum isitassimum*), Sacha inchi (*Plukenetia volubillis L.*) 2200mg Phosphatidyl Choline Rich Lecithin Alkaline Greens Forumla Alfalfa leaf (Medicago sativa L.), Barley grass (Hordeum L.) Oat grass (Danthonia DC), Wheat grass (Triticum aestivum) 1800mg PreBiotic and ProBiotic Formula FOS (*Inulin*), Lactobacillus acidophilus, L. plantarum, L. casei, L. bulgaricus, L. lactis, L. brevis, L. helveticus, Bifidobacterium longum, B. bifidum. SpectroActive Fruit & Vegetable Formula Broccoli sprout concentrate, Onion extract, Tomato, Broccoli, Carrot, Spinach, Kale, Brussel sprout, Coffee cherry concentrate, Acerola, Camu camu, Quercetin, Acai, Mangosteen, Grape seed extract, Wild Bblueberry, Resveratrol, Wild bilberry, Cranberry, Tart cherry, Prune, Raspberry Seed, Strawberry, Silica Full Spec Adaptogen Formula Ashwaghanda root extract (Withania somnifera), 425mg Rhodiola rosea extract (3% rosavin, 2% salidroside), Holy basil (2% urosolic acid) StayLean Coleus forskohlii extract (1% forskohlin),

**Directions:**Add one packet of Shake FX in 8 to 12 ounces of water or beverage of your choice. (Rice milk, Almond milk, Milk, Juice, etc.) Add ice and blend until

**Allergen Information:** Soy (as Lecithin)